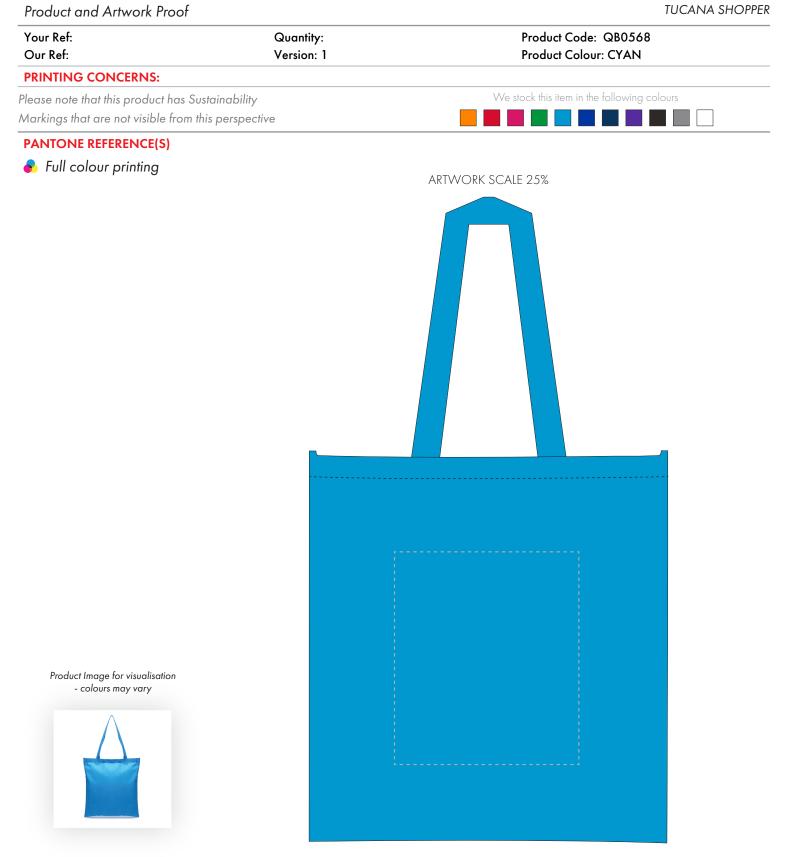

The dashed line is to demonstrate print area and will not appear on your printed item